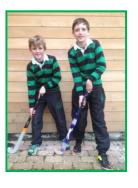

#### BOYS' UNIFORM PREPS 1-4

|     | Dark grey shorts (or long dark grey trousers from Hallowe'en to Easter only)                               |
|-----|------------------------------------------------------------------------------------------------------------|
|     | White shirt and school tie                                                                                 |
|     | School pullover - mid grey colour                                                                          |
|     | Regulation grey knee socks with shorts/plain grey socks                                                    |
|     | Dark grey or black ankle socks with trousers                                                               |
|     | P1-P2 white ankle socks may be worn in summer term                                                         |
|     | Shoes: plain black                                                                                         |
|     | Sullivan shower-proof raincoat                                                                             |
|     | Black woollen hat                                                                                          |
|     | School scarf (optional)                                                                                    |
|     | Black gloves                                                                                               |
|     |                                                                                                            |
| ВОУ | S' SPORTSWEAR PREPS 1-4                                                                                    |
|     | Regulation polo shirt                                                                                      |
|     | Regulation sweatshirt (Green)                                                                              |
|     | Black plimsolls for indoor lessons                                                                         |
|     | Plain white ankle socks                                                                                    |
|     | Plain black jogging bottoms (knitted cotton type) $\mathbf{OR}$ black tracksuit bottoms with Sullivan logo |
|     | White PE shorts, plain, cotton for summer term                                                             |
|     | Training shoes                                                                                             |
|     | Waterproof bag for suit and towel                                                                          |
|     | Regulation school sports jersey (black & green) - Prep 4 onwards                                           |
|     | Regulation school sports socks (black & green) - Prep 4 onwards                                            |
|     | Regulation black shorts - Prep 4 onwards                                                                   |
|     | Shinpads and mouth guards for Prep 4 - compulsory for hockey                                               |
|     | Optional Sullivan Prep baseball cap                                                                        |

#### **BOYS' SPORTSWEAR PREPS 5-7**

□ Regulation polo shirt

□ Black gloves

- ☐ Regulation sweatshirt (Green)
- ☐ Black plimsolls for indoor lessons
- ☐ Plain white ankle socks
- Plain black jogging bottoms (knitted cotton type) OR black tracksuit bottoms with Sullivan logo
- ☐ White PE shorts, plain, cotton for summer term
- □ Training shoes
- ☐ Shinpads and mouth guards from Prep 4 compulsory for hockey
- ☐ Plain black swimming trunks
- □ Waterproof bag for suit and towel
- ☐ Regulation school sports jersey (black & green)
- ☐ Regulation school sports socks (black & green)
- □ Regulation black shorts
- ☐ Football/rugby boots
- □ Optional Sullivan Prep baseball cap