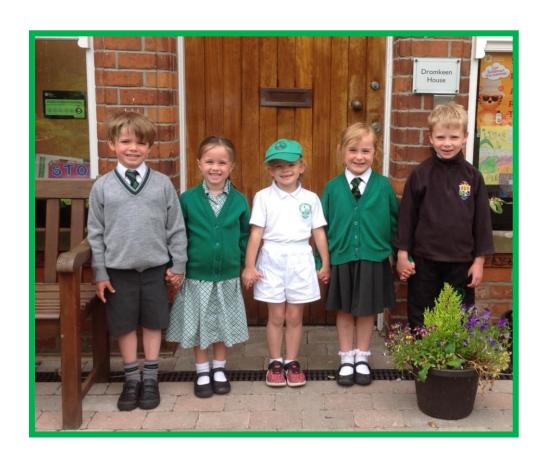

#### GIRLS' UNIFORM PREPS 1-4

| O UNII ORM I REI O 1-4                                                     |                                                                                                                                                                                                                                                                                                                                                                                                                                                                                                                                                                                                                                                                                                                                                                                                                                                                                                                                                                                                                                                                                                                                                                                                                                                                                                                                                                                                                                                                                                                                                                                                                                                                                                                                                                                                                                                                                                                                                                                                                                                                                                                                |
|----------------------------------------------------------------------------|--------------------------------------------------------------------------------------------------------------------------------------------------------------------------------------------------------------------------------------------------------------------------------------------------------------------------------------------------------------------------------------------------------------------------------------------------------------------------------------------------------------------------------------------------------------------------------------------------------------------------------------------------------------------------------------------------------------------------------------------------------------------------------------------------------------------------------------------------------------------------------------------------------------------------------------------------------------------------------------------------------------------------------------------------------------------------------------------------------------------------------------------------------------------------------------------------------------------------------------------------------------------------------------------------------------------------------------------------------------------------------------------------------------------------------------------------------------------------------------------------------------------------------------------------------------------------------------------------------------------------------------------------------------------------------------------------------------------------------------------------------------------------------------------------------------------------------------------------------------------------------------------------------------------------------------------------------------------------------------------------------------------------------------------------------------------------------------------------------------------------------|
| Regulation grey pinafore (V-necked only) /regulation grey trousers         |                                                                                                                                                                                                                                                                                                                                                                                                                                                                                                                                                                                                                                                                                                                                                                                                                                                                                                                                                                                                                                                                                                                                                                                                                                                                                                                                                                                                                                                                                                                                                                                                                                                                                                                                                                                                                                                                                                                                                                                                                                                                                                                                |
| White shirt/blouse and school tie or the regulation green turtle neck swea | ter                                                                                                                                                                                                                                                                                                                                                                                                                                                                                                                                                                                                                                                                                                                                                                                                                                                                                                                                                                                                                                                                                                                                                                                                                                                                                                                                                                                                                                                                                                                                                                                                                                                                                                                                                                                                                                                                                                                                                                                                                                                                                                                            |
| Regulation cardigan / school pullover - mid grey colour                    |                                                                                                                                                                                                                                                                                                                                                                                                                                                                                                                                                                                                                                                                                                                                                                                                                                                                                                                                                                                                                                                                                                                                                                                                                                                                                                                                                                                                                                                                                                                                                                                                                                                                                                                                                                                                                                                                                                                                                                                                                                                                                                                                |
| Regulation grey/plain grey knee socks                                      |                                                                                                                                                                                                                                                                                                                                                                                                                                                                                                                                                                                                                                                                                                                                                                                                                                                                                                                                                                                                                                                                                                                                                                                                                                                                                                                                                                                                                                                                                                                                                                                                                                                                                                                                                                                                                                                                                                                                                                                                                                                                                                                                |
| Black tights (optional for winter)                                         |                                                                                                                                                                                                                                                                                                                                                                                                                                                                                                                                                                                                                                                                                                                                                                                                                                                                                                                                                                                                                                                                                                                                                                                                                                                                                                                                                                                                                                                                                                                                                                                                                                                                                                                                                                                                                                                                                                                                                                                                                                                                                                                                |
| Shoes: plain black- no heels ( <u>not patent</u> )                         |                                                                                                                                                                                                                                                                                                                                                                                                                                                                                                                                                                                                                                                                                                                                                                                                                                                                                                                                                                                                                                                                                                                                                                                                                                                                                                                                                                                                                                                                                                                                                                                                                                                                                                                                                                                                                                                                                                                                                                                                                                                                                                                                |
| Sullivan shower-proof raincoat                                             |                                                                                                                                                                                                                                                                                                                                                                                                                                                                                                                                                                                                                                                                                                                                                                                                                                                                                                                                                                                                                                                                                                                                                                                                                                                                                                                                                                                                                                                                                                                                                                                                                                                                                                                                                                                                                                                                                                                                                                                                                                                                                                                                |
| Black woollen hat - compulsory for Prep 3 & 4 (for post swim class wear)   |                                                                                                                                                                                                                                                                                                                                                                                                                                                                                                                                                                                                                                                                                                                                                                                                                                                                                                                                                                                                                                                                                                                                                                                                                                                                                                                                                                                                                                                                                                                                                                                                                                                                                                                                                                                                                                                                                                                                                                                                                                                                                                                                |
| School scarf (optional)                                                    |                                                                                                                                                                                                                                                                                                                                                                                                                                                                                                                                                                                                                                                                                                                                                                                                                                                                                                                                                                                                                                                                                                                                                                                                                                                                                                                                                                                                                                                                                                                                                                                                                                                                                                                                                                                                                                                                                                                                                                                                                                                                                                                                |
| Black gloves                                                               |                                                                                                                                                                                                                                                                                                                                                                                                                                                                                                                                                                                                                                                                                                                                                                                                                                                                                                                                                                                                                                                                                                                                                                                                                                                                                                                                                                                                                                                                                                                                                                                                                                                                                                                                                                                                                                                                                                                                                                                                                                                                                                                                |
| Hair ribbons or hair bands: regulation green, black and white only         |                                                                                                                                                                                                                                                                                                                                                                                                                                                                                                                                                                                                                                                                                                                                                                                                                                                                                                                                                                                                                                                                                                                                                                                                                                                                                                                                                                                                                                                                                                                                                                                                                                                                                                                                                                                                                                                                                                                                                                                                                                                                                                                                |
| White ankle/knee socks may be worn for summer term                         |                                                                                                                                                                                                                                                                                                                                                                                                                                                                                                                                                                                                                                                                                                                                                                                                                                                                                                                                                                                                                                                                                                                                                                                                                                                                                                                                                                                                                                                                                                                                                                                                                                                                                                                                                                                                                                                                                                                                                                                                                                                                                                                                |
| Optional regulation summer dress                                           | A STATE OF THE PARTY OF THE PAR |
|                                                                            |                                                                                                                                                                                                                                                                                                                                                                                                                                                                                                                                                                                                                                                                                                                                                                                                                                                                                                                                                                                                                                                                                                                                                                                                                                                                                                                                                                                                                                                                                                                                                                                                                                                                                                                                                                                                                                                                                                                                                                                                                                                                                                                                |

#### GIRLS' SPORTSWEAR PREPS 1-4

Regulation polo shirt
 Regulation sweatshirt (Green)
 Black plimsolls for indoor lessons
 Plain white ankle socks
 Plain black jogging bottoms (knitted cotton type) OR black tracksuit bottoms with Sullivan logo
 White PE shorts, plain, cotton for summer term
 Training shoes
 Shin pads and mouth guards for Prep 4 are compulsory for hockey
 Optional Sullivan Prep baseball cap

#### BOYS' UNIFORM PREPS 1-4

|     | Dark grey shorts (or long dark grey trousers from Hallowe'en to Easter only)                               |
|-----|------------------------------------------------------------------------------------------------------------|
|     | White shirt and school tie                                                                                 |
|     | School pullover - mid grey colour                                                                          |
|     | Regulation grey knee socks with shorts/plain grey socks                                                    |
|     | Dark grey or black ankle socks with trousers                                                               |
|     | P1-P2 white ankle socks may be worn in summer term                                                         |
|     | Shoes: plain black                                                                                         |
|     | Sullivan shower-proof raincoat                                                                             |
|     | Black woollen hat                                                                                          |
|     | School scarf (optional)                                                                                    |
|     | Black gloves                                                                                               |
|     |                                                                                                            |
| ВОУ | S' SPORTSWEAR PREPS 1-4                                                                                    |
|     | Regulation polo shirt                                                                                      |
|     | Regulation sweatshirt (Green)                                                                              |
|     | Black plimsolls for indoor lessons                                                                         |
|     | Plain white ankle socks                                                                                    |
|     | Plain black jogging bottoms (knitted cotton type) $\mathbf{OR}$ black tracksuit bottoms with Sullivan logo |
|     | White PE shorts, plain, cotton for summer term                                                             |
|     | Training shoes                                                                                             |
|     | Waterproof bag for suit and towel                                                                          |
|     | Regulation school sports jersey (black & green) - Prep 4 onwards                                           |
|     | Regulation school sports socks (black & green) - Prep 4 onwards                                            |
|     | Regulation black shorts - Prep 4 onwards                                                                   |
|     | Shinpads and mouth guards for Prep 4 - compulsory for hockey                                               |
|     | Optional Sullivan Prep baseball cap                                                                        |