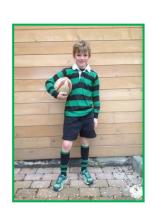

#### **BOYS' SPORTSWEAR PREPS 5-7**

□ Regulation polo shirt

□ Black gloves

- ☐ Regulation sweatshirt (Green)
- ☐ Black plimsolls for indoor lessons
- ☐ Plain white ankle socks
- Plain black jogging bottoms (knitted cotton type) OR black tracksuit bottoms with Sullivan logo
- ☐ White PE shorts, plain, cotton for summer term
- □ Training shoes
- ☐ Shinpads and mouth guards from Prep 4 compulsory for hockey
- ☐ Plain black swimming trunks
- □ Waterproof bag for suit and towel
- ☐ Regulation school sports jersey (black & green)
- ☐ Regulation school sports socks (black & green)
- □ Regulation black shorts
- ☐ Football/rugby boots
- □ Optional Sullivan Prep baseball cap